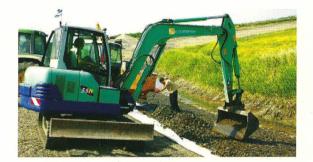

Elastocoast can be placed in-situ using local aggregate to minimize environmental disruption and reduce construction costs. Offering design flexibility, Elastocoast can be uniquely formed into a monolithic structure to best fit the environment.