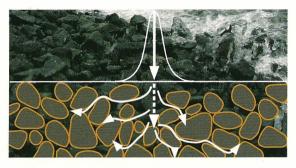

Elastocoast's chemistry creates a structure that offers both high porosity and high permeability; dissipating wave energy and reducing wave run-up for less coastline erosion.

A structure using Elastocoast promotes the rejuvenation of the native biological community, flora and fauna. Elastocoast offers quick ecological re-integration while safeguarding against future erosion.