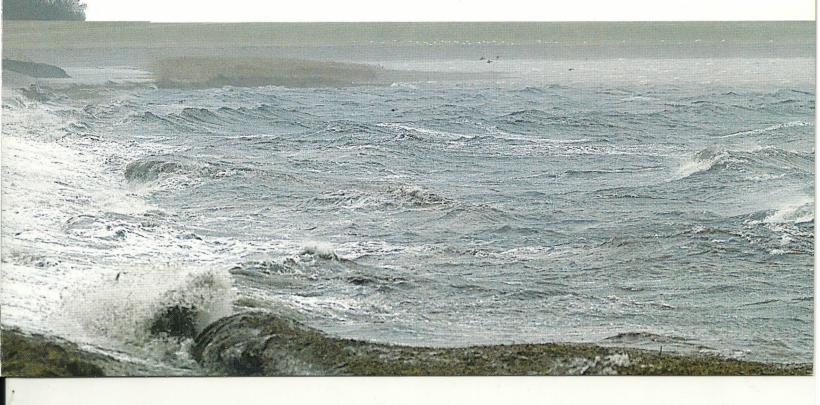

## **ELASTOCOAST**<sup>®</sup>

For over 10 years, the Elastocoast binder from BASF has been a proven solution for protecting shorelines against soil erosion and managing sediment.

Elastocoast securely bonds aggregate into a stable, yet highly porous, three-dimensional monolithic structure. Unlike traditional methods, Elastocoast protects against hydraulic forces by dissipating wave energy while supporting an ecological balance.

Elastocoast's chemistry creates a structure that offers both high porosity and high permeability; dissipating wave energy and reducing wave run-up for less coastline erosion.

A structure using Elastocoast promotes the rejuvenation of the native biological community, flora and fauna. Elastocoast offers quick ecological re-integration while safeguarding against future erosion.