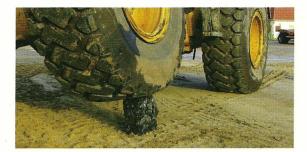

## **ELASTOCOAST**<sup>®</sup>

For over 10 years, the Elastocoast binder from BASF has been a proven solution for protecting shorelines against soil erosion and managing sediment.

Elastocoast securely bonds aggregate into a stable, yet highly porous, three-dimensional monolithic structure. Unlike traditional methods, Elastocoast protects against hydraulic forces by dissipating wave energy while supporting an ecological balance.

## The Strength of a Bond. The Balance of Nature. The Innovation of Elastocoast. **KEY BENEFITS:**

Elastocoast's strong bonds secure aggregates at their contact points. This offers the benefit of a durable and stable structure that is proven to last over time.

Elastocoast can be placed in-situ using local aggregate to minimize environmental disruption and reduce construction costs. Offering design flexibility, Elastocoast can be uniquely formed into a monolithic structure to best fit the environment.