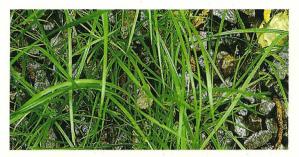

Elastocoast's chemistry creates a structure that offers both high porosity and high permeability; dissipating wave energy and reducing wave run-up for less coastline erosion.

A structure using Elastocoast promotes the rejuvenation of the native biological community, flora and fauna. Elastocoast offers quick ecological re-integration while safeguarding against future erosion.